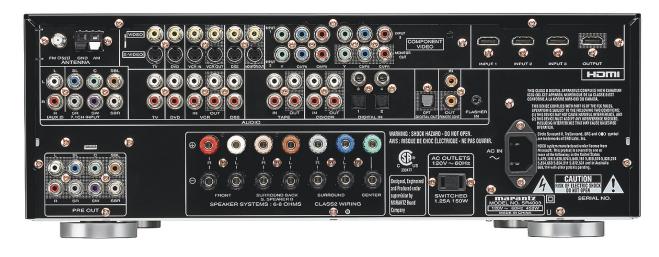

## Dolby Digital EX®/DTS ES® Surround Receiver

| FEATURES                                                                                              |                                                                                                                       |
|-------------------------------------------------------------------------------------------------------|-----------------------------------------------------------------------------------------------------------------------|
| MULTICHANNEL/SURROUNI                                                                                 | )                                                                                                                     |
| Number of Channels                                                                                    | 7 ch Amp. 7.1 ch Processing                                                                                           |
| THX                                                                                                   | · · ·                                                                                                                 |
| dts                                                                                                   | ES/96/24/Discrete&Matrix6.1/Neo:6                                                                                     |
| Dolby                                                                                                 | Digital EX/Pro Logic IIx/Virtual Speaker/Headphone                                                                    |
| DSD (SACD)                                                                                            |                                                                                                                       |
| Other                                                                                                 | SRS-Circle Surround II                                                                                                |
| SOUND ENHANCEMENTS                                                                                    |                                                                                                                       |
| HDCD Decoder                                                                                          | •                                                                                                                     |
| Current Feedback Topology                                                                             | -                                                                                                                     |
| Discrete Amplification                                                                                | all 7 channels                                                                                                        |
| Power Transformer                                                                                     | EI                                                                                                                    |
| D/A Conversion                                                                                        | 192kHz/24-Bit                                                                                                         |
| Digital Signal Processing                                                                             | Cirrus Logic 32-Bit                                                                                                   |
| Video Off                                                                                             | •                                                                                                                     |
| Source Direct                                                                                         | •                                                                                                                     |
| Chassis                                                                                               | Metal                                                                                                                 |
| Variable X-over                                                                                       | •                                                                                                                     |
| Display Off                                                                                           | •                                                                                                                     |
| Video Up-conversion                                                                                   | S-Video to Component                                                                                                  |
| Auto Calibration by MIC                                                                               | M.R.A.C. (Marantz Room Acoustic Calibration)                                                                          |
| Satellite Radio Ready                                                                                 |                                                                                                                       |
| AM/FM tuner                                                                                           | •                                                                                                                     |
| Bass management                                                                                       | •                                                                                                                     |
| Lip-sync (digital audio delay)                                                                        | -                                                                                                                     |
| Software Upgradable (RS-2320                                                                          | C) -                                                                                                                  |
| IN/OUTPUTS                                                                                            |                                                                                                                       |
| VIDEO                                                                                                 |                                                                                                                       |
| HDMI In                                                                                               | 3                                                                                                                     |
| Component In                                                                                          | 3                                                                                                                     |
| S-Video In                                                                                            | 5 (inc. front)                                                                                                        |
| Composite In                                                                                          | 5 (inc. front)                                                                                                        |
| HDMI Out                                                                                              | 1                                                                                                                     |
| Component Out                                                                                         | 1                                                                                                                     |
| S-Video Out                                                                                           | 1                                                                                                                     |
|                                                                                                       | 2 (inc. Monitor Out)                                                                                                  |
| Composite Out                                                                                         | _                                                                                                                     |
|                                                                                                       | 2 (inc. Monitor Out)                                                                                                  |
| Composite Out                                                                                         | 2 (inc. Monitor Out)                                                                                                  |
| Composite Out AUDIO                                                                                   | 2 (inc. Monitor Out)<br>2 (inc. Monitor Out)                                                                          |
| Composite Out<br>AUDIO<br>Analog L&R In                                                               | 2 (inc. Monitor Out)<br>2 (inc. Monitor Out)<br>8 (incl. Front & AUX 2 (L&R of 7.1 ch In)<br>3                        |
| Composite Out<br>AUDIO<br>Analog L&R In<br>Analog L&R Out                                             | 2 (inc. Monitor Out)<br>2 (inc. Monitor Out)<br>8 (incl. Front & AUX 2 (L&R of 7.1 ch In)                             |
| Composite Out<br>AUDIO<br>Analog L&R In<br>Analog L&R Out<br>Digital Optical In                       | 2 (inc. Monitor Out)<br>2 (inc. Monitor Out)<br>8 (incl. Front & AUX 2 (L&R of 7.1 ch In)<br>3<br>3 (inc. front)      |
| Composite Out<br>AUDIO<br>Analog L&R In<br>Analog L&R Out<br>Digital Optical In<br>Digital Coaxial In | 2 (inc. Monitor Out)<br>2 (inc. Monitor Out)<br>8 (incl. Front & AUX 2 (L&R of 7.1 ch In)<br>3<br>3 (inc. front)<br>2 |

| IN/OUTPUTS (continued)                |                                       |
|---------------------------------------|---------------------------------------|
| OTHER                                 |                                       |
| Pre-Amplifier Out                     | 7.1 ch                                |
| Main Amplifier In                     | -                                     |
| Multi-Channel In                      | 7.1 ch                                |
| Multi-Room Audio Out                  | -                                     |
| Multi-Room Video Out                  |                                       |
| Multi-Room Speaker Out                | -                                     |
| Speaker A/B                           | Surround Speaker "B"                  |
| Networking                            | -                                     |
| External control                      | -                                     |
| DC Triggers                           | -                                     |
| D-Bus Remote (RC-5) In/Out            | 1/1                                   |
| Flasher In/IR Receiver In/Emitter out | 1/0/0                                 |
| Front Panel A/V Inputs S-             | Video/Video/Analog L&R/Digital Optica |
| Headphone Out                         | 1                                     |
| AC Outlets (Switched/Unswitched)      | 1/0                                   |
| SPECIFICATIONS                        | 2/0                                   |
| AUDIO SECTION                         |                                       |
| Power Output (8 Ohm)                  | 80W x7 (20Hz -20kHz)                  |
| S/N Ratio                             | 105db                                 |
| Freq. Response (Analog In)            | 8Hz - 100kHz (+/- 3 dB)               |
| Freq. Response (Dig In)               | 8Hz - 45kHz (+/- 3 dB)                |
| TUNER SECTION FM                      |                                       |
| Frequency Range                       | 87.5 - 108.0MHz                       |
| S/N Ratio (Mono/Stereo)               | 75/70 dB                              |
| TUNER SECTION AM                      | ,,,,,                                 |
| Frequency Range                       | 520 - 1710kHz                         |
| S/N Ratio                             | 50 dB                                 |
| VIDEO SECTION                         |                                       |
| Video Freq. Response (Component)      | 5Hz - 80MHz (- 1 dB)                  |
| Video Freq. Response (Composite, S    |                                       |
| Signal to Noise                       | 60dB                                  |
| GENERAL                               | ooub                                  |
| Color                                 | Black                                 |
| Front Panel                           | Aluminum/Glass-reinforced resin       |
| Remote Controller                     | Learning/Pre-coded with backlight     |
| Power Requirement                     | AC 120V/60Hz                          |
| Power Consumption                     | 500 W                                 |
|                                       |                                       |
| Dimensions W" x H" x D" (Inches)      | 17-5/16" x 6-5/16" x 15-1/8"          |