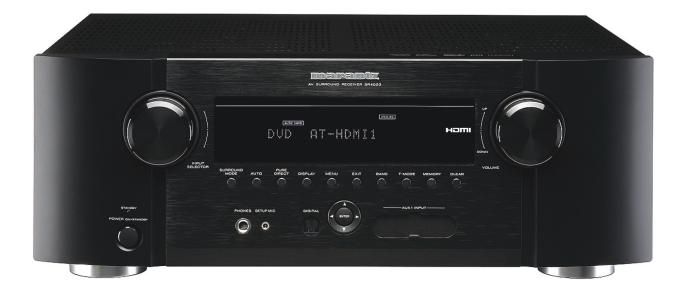

## SR4003

## Dolby Digital EX®/DTS ES® Surround Receiver

Want a full-featured surround sound receiver – one that brings you as close to the A/V experience as possible while still leaving your "rainy day" bank balance untouched? A quick trip to your Marantz dealer will convince you that the SR4003 might be all you need. With power, flexibility, and advanced features, it brings you all the performance you expect from Marantz. And that's quite a step above the ordinary, isn't it?

- New Cosmetics, based on the Reference Series
- All Discrete Amplifier Stages 80 Watts x 7 Channels
- HDMI v1.3a Switching/v1.1 Repeating: 3-In/1-Out
- Multi-channel (7.1) LPCM via HDMI capability
- M.R.A.C. Auto Calibration
- S-Video to Component Video Up-Conversion
- Direct-Set Volume and Tuner Preset Commands
- Assignable Component Inputs x3
- IR Flasher Input, Front Key Lock function
- Learning/Backlit System Remote
- Shallower Chassis <16"