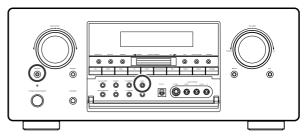

# FRONT PANEL

# 1 POWER switch and STANDBY indicator

You can turn on and off the unit's power using the front panel power switch.

However, if you turn the unit off with the front panel switch, the unit goes completely off rather than to the "standby mode" (Red LED indicator light glows in the standby mode).

# 2 SELECT (MULTI FUNCTION MODE SELECT) button

Press this button to change the mode for MULTI FUNCTION control dial.

# 3 SURROUND MODE Selector & MULTI FUNCTION control dial

This dial changes surround mode sequentially or select contents of OSD menu system.

# 4 ENTER (MULTI FUNCTION ENTER) button

Press this button to enter the setup by MULTI FUNCTION dial.