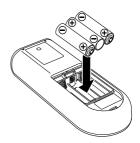

# **LOADING BATTERIES**

When you use RC3200A for the first time, you have to install the batteries.

The RC3200A requires 3 AA-batteries (3 x 1,5 V) to function.

#### Note

- Attached batteries are to check basic function of remote commander, you can use either primary or rechargeable batteries.
- 1. Remove the back cover.

2. Insert the new batteries (AA type) with correct (+) and (-) polarity.

3. Close until it clicks.