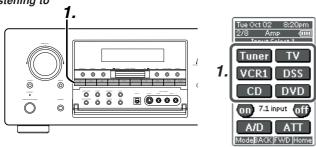

# **INPUT SELECT 1**

## AMP PAGE 2/8

#### Tuner, TV, VCR1, DSS, CD, DVD, buttons

These buttons are used for selecting an input source. (see page 34)

# 7.1 INPUT On/Off buttons

These buttons are used to select 7.1ch Input source. (see page 42)

#### A/D buttor

This button is used to select the Auto digital input, fixed digital input or analog input. (see page 40)

## ATT button

This button is used to attenuate to analog input signals. (see page 40)