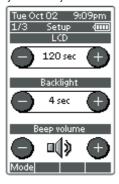

#### FIRST SETUP PAGE

On the first setup page you can adjust:

- · the LCD timeout;
- · the backlight timeout;
- · the beep volume.

#### Adjust the LCD Timeout

The LCD timeout indicates how long the LCD touch screen stays active before it turns off.

The LCD will only time out when you don't touch any buttons. You can set the timeout between 1 second and 120 seconds.

You can set the timeout between 1 second and 120 seconds.

Press "+" to increase or "-" to decrease the time the LCD stays active.

- Tap "+" or "-"once to adjust the timeout 1 second up or down.
- Press and hold "+" or "-" to adjust the timeout per 10 seconds up or down.

# Adjust the Backlight Timeout

The backlight setting indicates how long the backlight of the LCD touch screen and the buttons stays active.

The backlight timeout can be set between 1 second and 120 seconds.

#### Note

• The backlight cannot stay active longer than the LCD. If you increase the backlight timeout, the LCD timeout will automatically increase as well.

Press "+" to increase or "-" to decrease the time the backlight stays active.

#### Change the Beep volume

The beep volume setting adjusts or turns off the volume of all button and system beeps on the RC3200A. The beep volume levels are mute, soft, medium and loud.

1. Press "+" to increase or "-" to decrease the beep volume.