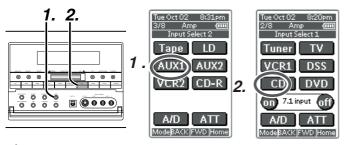

#### **INPUT SELECT 2**

## AMP PAGE 3/8

#### Tape, LD, AUX1, AUX2, VCR2, CD-R

These buttons are used for selecting an input source. (see page 33)

#### A/D buttor

This button is used to select the Auto digital input, fixed digital input or analog input. (see page 40)

#### ATT button

This button is used to attenuate to analog input signals. (see page 40)