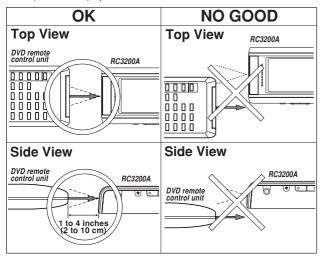

# **LEARNING COMMANDS**

If an IR code or a brand is not in the database, you can program RC3200A commands by transmitting IR signals from your existing remote controls to RC3200A's learning eye. To do this, place RC3200A and the device's remote control on a flat surface, 1 to 4 inches (2 to 10 cm) apart.