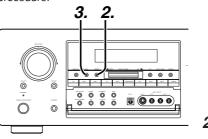

## 6 CLEAR button

Press this button to cancel the station-memory setting mode or preset scan tuning.

# MEMO (memory) button

Press this button to enter the tuner preset memory numbers or station names.

# **8 GYRO TUNING dial**

Rotate this dial to change the frequency or the preset number.

# 9 F/P (FREQUENCY / PRESET) button

During reception of AM or FM, you can change the function of the **GYRO TUNING** dial for scanning frequencies or selecting preset stations by pressing these buttons.