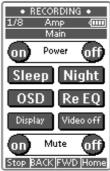

### AMP PAGE 1/8

#### Power on and off buttons

These buttons are used to turn on or off SR9200

#### Sleep button

This button is used to set the sleep timer. (see page 35)

#### Night buttor

This button is used to set night mode. (see page 35)

#### Display button

This button is used to select the display mode for front display. (see page 40)

#### Video off button

This button is used to turn off or on the video signal outputs from MONITOR OUT terminals. (see page 40)

#### Cinema RE-EQ button

This button is used to active the Cinema Re-EQ $^{\text{TM}}$ , press again this is inactive.

#### OSD button

This button is used to turn on the On Screen Display for general information.

You can find the current condition of SR9200.