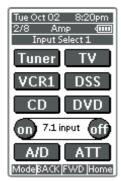

# **INPUT SELECT 1**

## AMP PAGE 2/8

#### Tuner, TV, VCR1, DSS, CD, DVD, buttons

These buttons are used for selecting an input source. (see page 34)

# 7.1 INPUT On/Off buttons

These buttons are used to select 7.1ch Input source. (see page 42)

#### A/D buttor

This button is used to select the Auto digital input, fixed digital input or analog input. (see page 40)

## ATT button

This button is used to attenuate to analog input signals. (see page 40)