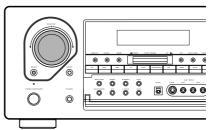

# REAR PANEL

# DIGITAL INPUT (Dig.1 - 9) / OUTPUT (coaxial, optical)

These are the digital audio inputs and outputs. There are 5 digital inputs with coaxial jacks, 4 with optical jacks.

The inputs accept digital audio signals from a compact disc, LD, DVD, or other digital source component.

For digital output, there is 1 coaxial output and 1 optical output. The digital outputs can be connected to MD recorders, CD recorders, DAT decks, or other similar components.

# 2 Preamp Outputs (L, R, SL, SR, SBL, SBR, C)

When the jumper plugs that link the Amplifier Inputs with these outputs are removed, these jacks may be connected to an external power amplifier.

# **3** Subwoofer Output

Connect this jack to the line level input of a powered subwoofer. If an external subwoofer amplifier is used, connect this jack to the subwoofer amplifier input. If you are using two subwoofers, either powered or with a 2 channel subwoofer amplifier, connect a "Y" connector to the subwoofer output jack and run one cable from it to each subwoofer amplifier.

# 4 Main Amplifier Inputs

When the jumper plugs that link the Preamp Outputs with these inputs are removed, these jacks may be used to connect an external source to the internal amplifiers.