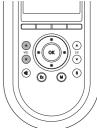

# REMOTE CONTROL UNIT RC3200A

This chapter describes the functions which control the SR9200. Please look at the user guide of the RC3200A for operation instructions.

# Select buttons to Navigation bar

These buttons work with navigation bar in LCD. Each function may also be provided with an alphanumeric function indicator visible in navigation bar of LCD display.

# 2 CH (Channel) ▲ UP and ▼ DOWN buttons

Use these buttons to select the preset number of tuner in the SR9200 or channel of TV.

# 3 S (Status) button

Press this button to see (jump to) the status of SR9200 on LCD panel.

# 4 M (Menu) button

Use this button to entry the OSD menu system.

# **6** Ex (Exit ) button

Press this button to exit on screen menu.

# 6 **№** (mute) button

Press this button to mute the sound temporarily.

# **7** VOL(Volume) ▲ UP and ▼ DOWN buttons

Use these buttons to raise and lower the SR9200's volume level.

# OK and cursor (Up / Down / Left / Right ) buttons

Use these buttons to navigate through on-screen menus. (Refer to "ON-SCREEN MENU SYSTEM" on page 28 - 33)

# Page scroll Up /Down buttons

Use these buttons to scroll up or down the device of LCD screen.

# 

Press this button turns on the backlight to LCD display.