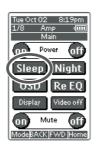

#### Sleep button

This button is used to set the sleep timer. (see page 35)

#### Night buttor

This button is used to set night mode. (see page 35)

#### Display button

This button is used to select the display mode for front display. (see page 40)

#### Video off button

This button is used to turn off or on the video signal outputs from MONITOR OUT terminals. (see page 40)

#### OSD button

This button is used to turn on the On Screen Display for general information.

You can find the current condition of SR9200.