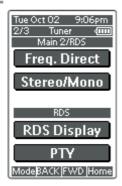

#### **TUNER PAGE 2/3**

#### Frequency Direct button

This button is used to select the mode of frequency direct input.

#### Stereo/Mono button

This button is used to select the FM tuning mode, auto stereo or mono.

#### RDS Display button

Selects display mode function in RDS (Radio Data System) by this button.

#### PTY button

Selects PTY function in RDS (Radio Data System) by this button.