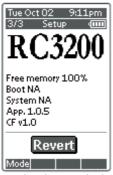

# THIRD SETUP PAGE

RC3200A Information

This page contains information that may be important to the dealer in case of a defect.

The following information is displayed on this screen:

- Free memory (in percentage), which gives you an indication on how much memory is left to (further) customize the RC3200A;
- · Boot version;
- Application version;
- · Configuration file.

#### Revert

#### Warning

 When you revert the RC3200A, all customization is lost permanently. You loose all RC3200A settings learned codes and recorded macros.

By tapping the **Revert** button the RC3200A will be reverted to the default configuration.

Reverting to the original configuration restores the RC3200A to its initial state.

You might have to revert when you notice that scrolling through pages is slowing down. This might be the case when you have added a lot of commands to the RC3200A.