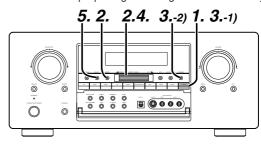

# FRONT PANEL

# 1 POWER switch and STANDBY indicator

You can turn on and off the unit's power using the front panel power switch.

However, if you turn the unit off with the front panel switch, the unit goes completely off rather than to the "standby mode" (Red LED indicator light glows in the standby mode).

The unit cannot be turned on with the remote control when it is not in the standby mode. When the red LED is on, the unit can be turned on via the remote control or by pressing any input selector button on the front panel.

# 2 SELECT (MULTI FUNCTION MODE SELECT) button

Press this button to change the mode for MULTI FUNCTION control dial.

# 3 SURROUND MODE Selector & MULTI FUNCTION control dial

This dial changes surround mode sequentially or select contents of OSD menu system.

# 4 ENTER (MULTI FUNCTION ENTER) button

Press this button to enter the setup by MULTI FUNCTION dial.

#### (5) DISPLAY mode button

When this button is pressed, the FL display mode is changed as NORMAL  $\rightarrow$  Auto Off  $\rightarrow$  Off and the display off indicator(**DISP**) lights up in condition of DISPLAY OFF.

## 6 CLEAR button

Press this button to cancel the station-memory setting mode or preset scan tuning.

# MEMO (memory) button

Press this button to enter the tuner preset memory numbers or station names.

# **8 GYRO TUNING dial**

Rotate this dial to change the frequency or the preset number.

# 9 F/P (FREQUENCY / PRESET) button

During reception of AM or FM, you can change the function of the **GYRO TUNING** dial for scanning frequencies or selecting preset stations by pressing these buttons.

# 10 AUTO TUNING button

When this button is pressed and Auto scan function starts when the **GYRO TUNING** dial is rotated.

## (1) FM MODE button

Press this button to select the auto stereo mode or mono mode when the FM band is selected.

The "AUTO" indicator lights in the auto stereo mode.

# 12 VOLUME control knob

Adjusts the overall sound level. Turning the control clockwise increases the sound level.

# 13 ATT (Attenuate) button

If the selected analog audio input signal is greater than the capable level of internal processing, PEAK indicator will light. If this happens, you should press the ATT button. "ATT" is displayed when this function is activated.

The signal-input level is reduced by about the half. Attenuation will not work with the output signal of "REC OUT" (TAPE, CD-R/MD, VCR1 and VCR2 output). This function is memorized for each input function.

# (14) MUTE button

Press this button to mute the output to the speakers. Press it again to return to the previous volume level.

# INPUT FUNCTION SELECTOR buttons (AUDIO/ VIDEO)

These buttons are used to select the input sources.

The video function selector, such as TV, LD, DVD, DSS, VCR1 and

VCR2, selects video and audio simultaneously. Audio function sources such as CD, TAPE, CDR/MD, and TUNER may be selected in conjunction with a Video source.

This feature (Sound Injection) combines a sound from one source with a picture from another.

Choose the video source first, and then choose a different audio source to activate this function.

Press TUNER button to switch the between FM or AM.

# 16 AUX1 input jacks

These auxiliary video/audio and optical digital input jacks accept the connection of a camcorder, portable DVD, game etc.

# AUX1 button

This button is used to select the AUX1 input source.

## 18 AUX2 button

This button is used to select the AUX2 (L/R input of 7.1 CH. IN).

# 19 S. (Source) DIRECT button

When this button is pressed, the tone control circuitry is bypassed as well as Bass Management.

#### 20 7.1CH INPUT button

Press this button to select the 7.1CH INPUT.

## (21) SLEEP button

Set the sleep timer function with this button.

# (2) A/D (Analog/Digital) SELECTOR button

This is used to select between the analog and digital inputs.

# 23 M-SPKR (Multi Room Speaker) button

Press this button to activate the Multiroom Speaker system . "M-SPKR" indicator will light in the display.

# 24 MULTI (Multi Room) button

Press this button to activate the Multiroom system . "MULTI" indicator will light in the display.

# 25 PHONES jack for stereo headphones

This jack may be used to listen to the SR9200's output through a pair of headphones. Be certain that the headphones have a standard 1 / 4" stereo phone plug. Note that the main room speakers will automatically be turned off when the headphone jack is in use.

# 26 INFRARED transmitting sensor window

This window transmits infrared signals for the remote control unit.

# INFRARED receiving sensor window

This window receives infrared signals for the remote control unit.