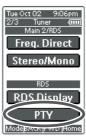

#### Frequency Direct button

This button is used to select the mode of frequency direct input.

#### Stereo/Mono button

This button is used to select the FM tuning mode, auto stereo or mono.

#### RDS Display button

Selects display mode function in RDS (Radio Data System) by this button.

#### PTY button

Selects PTY function in RDS (Radio Data System) by this button.