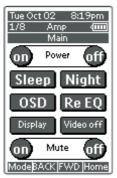

## **MAIN**

### AMP PAGE 1/8

#### Power on and off buttons

These buttons are used to turn on or off SR9200

#### Sleep button

This button is used to set the sleep timer. (see page 35)

#### Night buttor

This button is used to set night mode. (see page 35)

#### Display button

This button is used to select the display mode for front display. (see page 40)

#### Video off button

This button is used to turn off or on the video signal outputs from MONITOR OUT terminals. (see page 40)

#### Cinema RE-EQ button

This button is used to active the Cinema Re-EQ $^{\text{TM}}$ , press again this is inactive.

#### OSD button

This button is used to turn on the On Screen Display for general information.

You can find the current condition of SR9200.