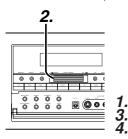

# 1 POWER switch and STANDBY indicator

You can turn on and off the unit's power using the front panel power switch.

However, if you turn the unit off with the front panel switch, the unit goes completely off rather than to the "standby mode" (Red LED indicator light glows in the standby mode).

The unit cannot be turned on with the remote control when it is not in the standby mode. When the red LED is on, the unit can be turned on via the remote control or by pressing any input selector button on the front panel.

# 2 SELECT (MULTI FUNCTION MODE SELECT) button

Press this button to change the mode for MULTI FUNCTION control dial.

# 3 SURROUND MODE Selector & MULTI FUNCTION control dial

This dial changes surround mode sequentially or select contents of OSD menu system.

# 4 ENTER (MULTI FUNCTION ENTER) button

Press this button to enter the setup by MULTI FUNCTION dial.