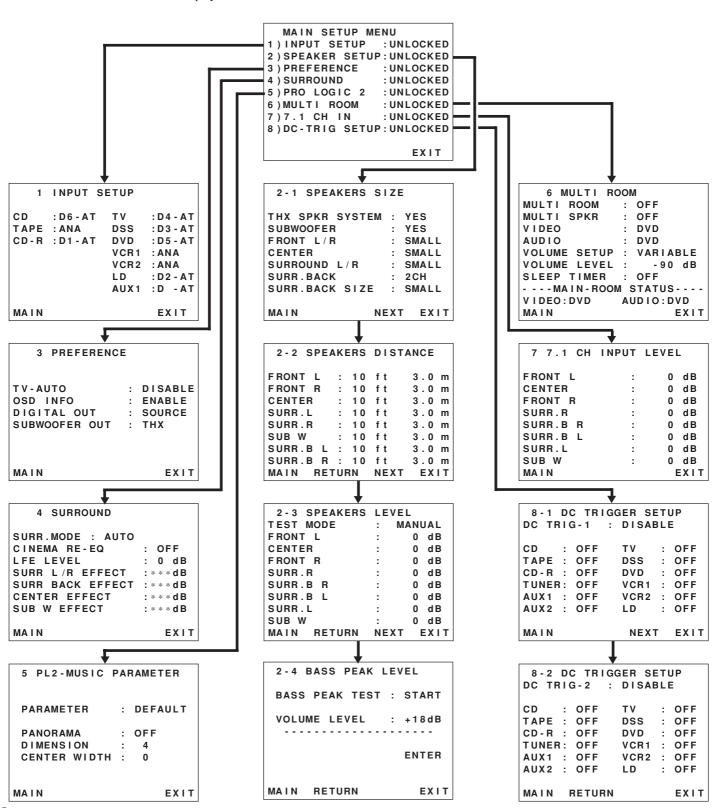

# INPUT SETUP (ASSIGNABLE DIGITAL INPUT)

Nine digital inputs can be assigned as the desired source. Use this menu to select the digital input jack to be assigned to the input source.

 Select "INPUT SETUP" in MAIN SETUP MENU with Up or Down cursor button, and press the OK button.

> 1 INPUT SETUP CD : D6 - AT T۷ : D4 - AT TAPE : ANA DSS : D3 - AT CD-R : D1-AT DVD : D5 - AT VCR<sub>1</sub> : ANA VCR2 : ANA LD : D2 - AT AUX1 : D - AT MAIN

- To select the input source, press Up or Down cursor button.
- To select the digital input jack , press the Left or Right cursor buttons

Select "**Dx-AT**" for input sources, for automatic detection of the digital input signal condition.

If no digital signal is input, the input signals to the analog input jacks will be played.

Select "**Dig x**" for input sources, for fixed the digital input jack. Select "**ANA**" for input sources for which no digital input jacks are used.

 If you finish the setup in this sub-menu, move cursor to MAIN with Up or Down cursor buttons and press OK button.

# **SPEAKER SETUP**

After you have installed the SR9200, connected all the components, and determined the speaker layout, it is now time to

perform the settings in the Speaker Setup menu for the optimum sound acoustics for your environment and speaker layout.

#### **SPEAKER SIZE**

When setting the speaker size in the SPEAKER SIZE sub-menu, use the guidelines given below.

**Large:** The complete frequency range for the channel you are setting will be output from the speaker.

**Small:** Frequencies of the channel you are setting lower than 80 Hz will be output from the subwoofer.

If the Subwoofer is set to "NONE" and the front speakers are set to "Large," then the sound may be output from both the left and right speakers.