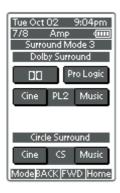

## **SURROUND MODE 3**

AMP PAGE 7/8

## **DOLBY SURROUND**

DD and PL(Pro Logic), PL2-movie, PL2-music

These buttons are used to select Dolby Surround mode. (see page 36)

#### Circle Surround

CS5.1-cinema and CS5.1-music

These buttons are used to select SRS Circle Surround mode. (see page 37)