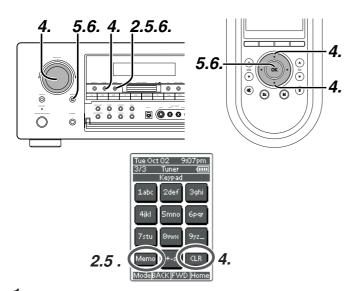

# REMOTE CONTROL UNIT RC3200A

This chapter describes the functions which control the SR9200. Please look at the user guide of the RC3200A for operation instructions.

# Select buttons to Navigation bar

These buttons work with navigation bar in LCD. Each function may also be provided with an alphanumeric function indicator visible in navigation bar of LCD display.

# 2 CH (Channel) ▲ UP and ▼ DOWN buttons

Use these buttons to select the preset number of tuner in the SR9200 or channel of TV.

# 3 S (Status) button

Press this button to see (jump to) the status of SR9200 on LCD panel.

# 4 M (Menu) button

Use this button to entry the OSD menu system.

# **6** Ex (Exit ) button

Press this button to exit on screen menu.

# 6 **№** (mute) button

Press this button to mute the sound temporarily.

# **7** VOL(Volume) ▲ UP and ▼ DOWN buttons

Use these buttons to raise and lower the SR9200's volume level.

# OK and cursor (Up / Down / Left / Right ) buttons

Use these buttons to navigate through on-screen menus. (Refer to "ON-SCREEN MENU SYSTEM" on page 28 - 33)

# Page scroll Up /Down buttons

Use these buttons to scroll up or down the device of LCD screen.

# 

Press this button turns on the backlight to LCD display.

# Serial port

To connect the RC3200A with your computer by attached serial cable for future upgrades.

#### Ten keypad (0, 1 - 9)

These buttons are used to change the preset station name or input frequency directly.

## Memo button

This button is used to enter the tuner's preset memory numbers and station names.

#### CLR (Clear) button

This button is used to cancel certain memory or programming operations.