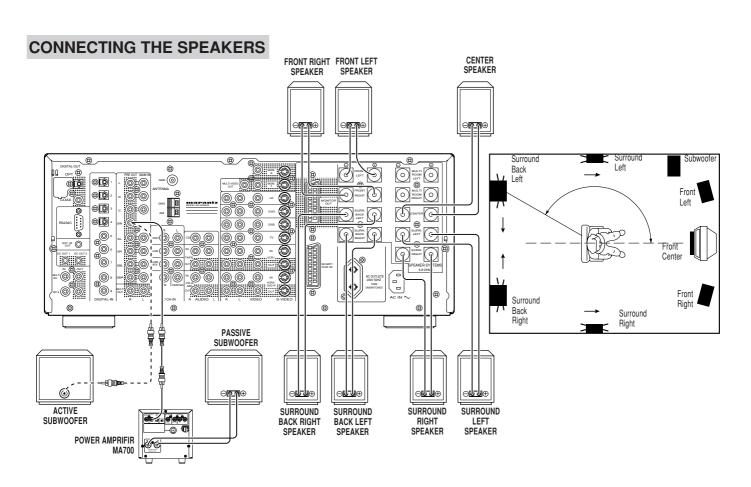

you will never have to reset the RC3200A

However, on rare occasions, if the RC3200A's touch screen freezes or if you notice unusual behavior, you need to perform a reset to get the RC3200A running again. All customized commands and devices are retained.

- Slide the battery cover off the back of the RC3200A.
   You will see the Reset button in the battery compartment.
- Use an unfolded paperclip to carefully press the Reset button.

The RC3200A restarts and an Introduction screen appears. The RC3200A beeps twice to indicate it is ready for use.



# CONNECTING

# **CONNECTING THE AUDIO COMPONENTS**



# **CONNECTING THE VIDEO COMPONENTS**



# CONNECTING THE VIDEO COMPONENTS WITH S-VIDEO / SCART



# CONNECTING THE MONITOR AND VIDEO CAMERA



# **CONNECTING THE DIGITAL / 7.1CH INPUT**





# **CONNECTING THE SPEAKERS WITH EXTERNAL AMPLIFIER**



# **CONNECTING THE ANTENNA AND POWER CORD**



# **CONNECTING THE REMOTE CONTROL BUS (RC-5)**





# SETUP

After all components are connected, initial setup must be performed.

# ON SCREEN DISPLAY MENU SYSTEM

The SR9200 incorporates an on-screen menu system, which makes various operations possible by using the cursor (**Up**, **Down**, **Left**, **Right**) and **OK** buttons on the remote control unit.

#### Notes:

- To view the on-screen displays, make certain you have made a connection from the Monitor Out jack (VIDEO, S-VIDEO or COMPONENT)on the rear panel to the composite,S-Video or component input of your TV or projector. (see 24 page)
- In order to view the SR9200's displays, the correct video source must be selected on th