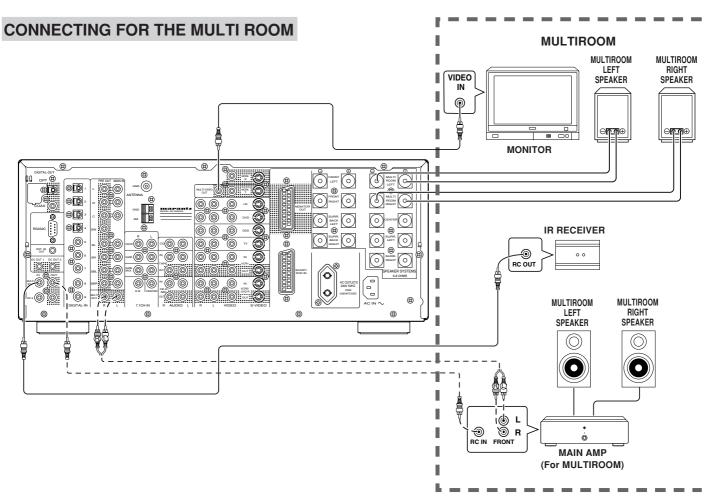

# 6 Multiroom Outputs (Audio L&R, Video)

These are the audio and video output jacks for the remote zone (Multi Room).

Connect these jacks to the optional audio power amplifiers or video display devices to view and listen to the source selected by the mulitroom system in a remote room.

# 19 DC TRIGGER output terminals

Connect a device that needs to be triggered by DC under certain conditions (screen, power strip, etc...)

Use the system OSD setup menu to determine the conditions by which these jacks will be active.

## 20 External IR transmitter terminal

If the SR9200 is located inside a rack or cabinet that will not allow infrared beams to transmit to 2way remote commander, you will need to connect a IR transmitter to this output to be able to use the 2way remote controller.

Then install the remote transmitter in an unblocked location where you can easily receive IR signal.