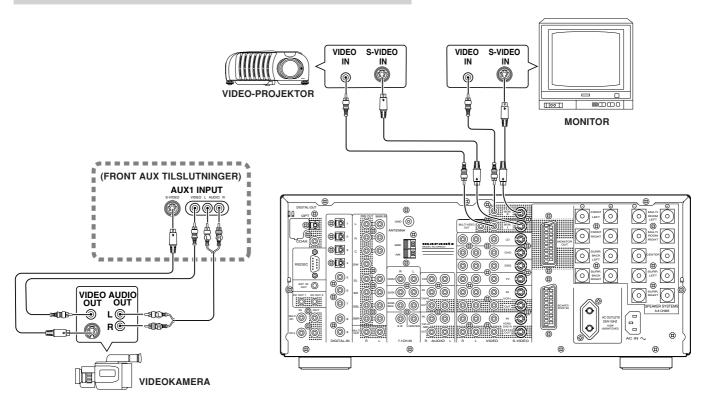

ESET THE RC3200A**

Under normal circumstances, you will never have to reset the RC3200A

However, on rare occasions, if the RC3200A's touch screen freezes or if you notice unusual behavior, you need to perform a reset to get the RC3200A running again. All customized commands and devices are retained.

- Slide the battery cover off the back of the RC3200A.
   You will see the Reset button in the battery compartment.
- Use an unfolded paperclip to carefully press the Reset button.

The RC3200A restarts and an Introduction screen appears. The RC3200A beeps twice to indicate it is ready for use.



# CONNECTING

# **CONNECTING THE AUDIO COMPONENTS**



# **CONNECTING THE VIDEO COMPONENTS**



# CONNECTING THE VIDEO COMPONENTS WITH S-VIDEO / SCART



# CONNECTING THE MONITOR AND VIDEO CAMERA



# **CONNECTING THE DIGITAL / 7.1CH INPUT**





# **CONNECTING THE SPEAKERS WITH EXTERNAL AMPLIFIER**



# **CONNECTING THE ANTENNA AND POWER CORD**



# **CONNECTING THE REMOTE CONTROL BUS (RC-5)**





# SETUP

After all components are connected, initial setup must be performed.

# ON SCREEN DISPLAY MENU SYSTEM

The SR9200 incorporates an on-screen menu system, which makes various operations possible by using the cursor (**Up**, **Down**, **Left**, **Right**) and **OK** buttons on the remote control unit.

#### Notes:

- To view the on-screen displays, make certain you have made a connection from the Monitor Out jack (VIDEO, S-VIDEO or COMPONENT)on the rear panel to the composite,S-Video or component input of your TV or projector. (see 24 page)
- In order to view the SR9200's displays,