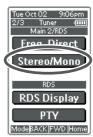

#### Stereo/Mono button

This button is used to select the FM tuning mode, auto stereo or mono.

#### RDS Display button

Selects display mode function in RDS (Radio Data System) by this button.

#### PTY button

Selects PTY function in RDS (Radio Data System) by this button.