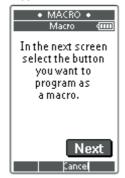

- **4.** Press and hold the **Mode** button for 3 seconds. The Mode screen appears.
- 5. Tap Macro on the Mode screen.

A message screen appears. RC3200A is now in Macro Mode.

6. Tap Next. The device screen with the Macro label appears.

With the **Page Up** and **Page Down** buttons you can go to other screens of the selected device.

7. Tap the soft button you want to select as a macro. A message screen appears.

8. Tap Start.

The HOME screen appears with the 'Recording' label at the top of the screen. The buttons you tap on this screen will not be recorded. From the HOME you can go to the different devices or you can press the **Extra** hard button to go to the Extra screen with delays and beeps.