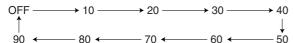

and Multi Ch. Stereo mode.
- If digital input signal is PCM 96kHz, tone control is disable.

#### TEMPORARILY TURNING OFF THE SOUND



To temporarily silence all speaker outputs such as when interrupted by a phone call, press the **MUTE** button on the front panel or  $\sp M$  button on the remote.

This will interrupt the output to all speakers and the head-phone jack, but it will not affect any recording or dubbing that may be in progress. When the system is muted, the display will show "**MUTE**".

Press the MUTE button again to return to normal operation.

#### **USING THE SLEEP TIMER**





To program the SR9200 for automatic standby, press **SLEEP** buton or tap the **Sleep** on the remote.

Each press of the button will increase the time before shut down in the following sequence.



The sleep time will be shown for a few seconds in the display on the front panel, and it will count down until the time has elapsed.

When the programmed sleep time has elapsed, the unit will automatically turn off.

Note that the **SLEEP** indicator on the display will light up when the Sleep function is programmed.

To cancel the Sleep function, press the **Sleep** button until the display shows to "**SLEEP OFF**" and the SLEEP indicator disappear.

#### **NIGHT MODE**



Tap the Night to turn on the NIGHT mode.

Selecting the Night Mode ON is effective in Dolby Digital only, and it compresses the dynamic range.

This softens loud passages such as sudden explosions, to help prevent disturbing others late at night.

To turn off the Night mode, tap the **Night** button again.

#### **DIA