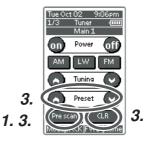

# Preset (^ :up / v : down ) buttons

These buttons are used to change the preset station.

# Preset Scan button

This button is used to start a scan automatically through the stations preset into the receiver's memory.

# CLR (Clear) button

This button is used to cancel certain memory or programming of tuner operations.

## 6 CLEAR button

Press this button to cancel the station-memory setting mode or preset scan tuning.

# MEMO (memory) button

Press this button to enter the tuner preset memory numbers or station names.