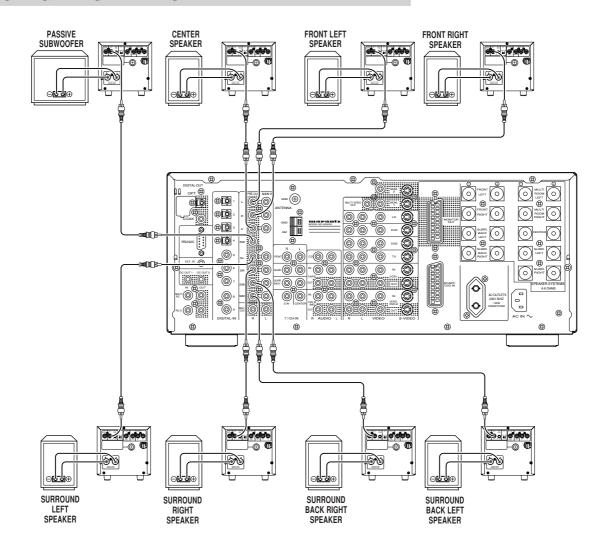

# **SPEAKER SETUP**

After you have installed the SR9200, connected all the components, and determined the speaker layout, it is now time to

perform the settings in the Speaker Setup menu for the optimum sound acoustics for your environment and speaker layout.

Before you perform the following settings, it is important that you first determine the following characteristics:

#### **SPEAKER SIZE**

When setting the speaker size in the SPEAKER SIZE sub-menu, use the guidelines given below.

**Large:** The complete frequency range for the channel you are setting will be output from the speaker.

**Small:** Frequencies of the channel you are setting lower than 80 Hz will be output from the subwoofer.

If the Subwoofer is set to "NONE" and the front speakers are set to "Large," then the sound may be output from both the left and right speakers.