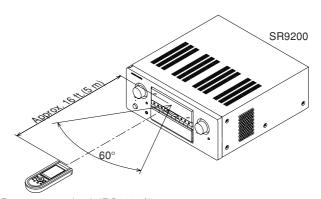

# REMOTE-CONTROLLABLE RANGE

The distance between the transmitter of the remote control unit and the IR SENSOR of the SR9200 should be less than about 5 meters. If the transmitter is pointed to a direction other than the IR SENSOR or if there is an obstacle between them, remote control may not be possible.

Remote control unit (RC3200A)