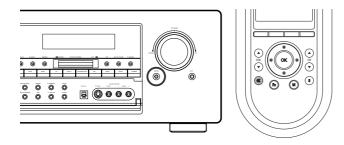

# FRONT PANEL

# REMOTE CONTROL UNIT RC3200A

This chapter describes the functions which control the SR9200. Please look at the user guide of the RC3200A for operation instructions.