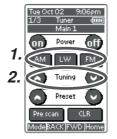

#### AM, LW, FM buttons

These buttons are used to switch between FM, AM, and LW mode of the tuner.

#### Tuning (\* :up / v : down ) buttons

These buttons are used to change the frequency.

# Preset (^ :up / v : down ) buttons

These buttons are used to change the preset station.

# Preset Scan button

This button is used to start a scan automatically through the stations preset into the receiver's memory.

# CLR (Clear) button

This button is used to cancel certain memory or programming of tuner operations.