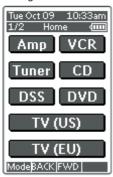

# LCD touch scren

The LCD touch screen is divided into different sections:

Here the date and time are displayed when you are operating your devices.

In this area you can see:

- the page number;
- the device you are operating;
- · the battery level indicator.

With these soft buttons you operate your device.

Navigation bar:

These are the labels of the 4 hard buttons below the touch screen.