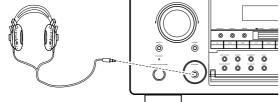

# 25 PHONES jack for stereo headphones

This jack may be used to listen to the SR9200's output through a pair of headphones. Be certain that the headphones have a standard 1 / 4" stereo phone plug. Note that the main room speakers will automatically be turned off when the headphone jack is in use.

- · When using headphones, the surround mode will automatically change to STEREO.
- The surround mode returns to the previous setting as soon as the plug is removed from the jack.