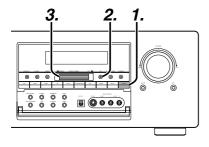

# FRONT PANEL

# 2 SELECT (MULTI FUNCTION MODE SELECT) button

Press this button to change the mode for MULTI FUNCTION control dial.

# 3 SURROUND MODE Selector & MULTI FUNCTION control dial

This dial changes surround mode sequentially or select contents of OSD menu system.