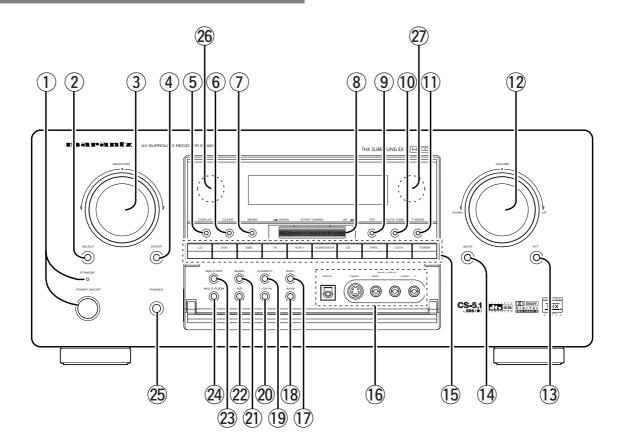

# 1 POWER switch and STANDBY indicator

You can turn on and off the unit's power using the front panel power switch.

However, if you turn the unit off with the front panel switch, the unit goes completely off rather than to the "standby mode" (Red LED indicator light glows in the standby mode).

The unit cannot be turned on with the remote control when it is not in the standby mode. When the red LED is on, the unit can be turned on via the remote control or by pressing any input selector button on the front panel.

# 2 SELECT (MULTI FUNCTION MODE SELECT) button

Press this button to change the mode for MULTI FUNCTION control dial.

# 3 SURROUND MODE Selector & MULTI FUNCTION control dial

This dial changes surround mode sequentially or select contents of OSD menu system.

# 4 ENTER (MULTI FUNCTION ENTER) button

Press this button to enter the setup by MULTI FUNCTION dial.

#### (5) DISPLAY mode button

When this button is pressed, the FL display mode is changed as NORMAL  $\rightarrow$  Auto Off  $\rightarrow$  Off and the display off indicator(**DISP**) lights up in condition of DISPLAY OFF.

## 6 CLEAR button

Press this button to cancel the station-memory setting mode or preset scan tuning.

# MEMO (memory) button

Press this button to enter the tuner preset memory numbers or station names.

# **8 GYRO TUNING dial**

Rotate this dial to change the frequency or the preset number.

# 9 F/P (FREQUENCY / PRESET) button

During reception of AM or FM, you can change the function of the **GYRO TUNING** dial for scanning frequencies or selecting preset stations by pressing these buttons.

# 10 AUTO TUNING button

When this button is pressed and Auto scan function starts when the **GYRO TUNING** dial is rotated.

## (1) FM MODE button

Press this button to select the auto stereo mode or mono mode when the FM band is selected.

The "AUTO" indicator lights in the auto stereo mode.

# 12 VOLUME control knob

Adjusts the overall sound level. Turning the control clockwise increases the sound level.

# 13 ATT (Attenuate) button

If the selected analog audio input signal is greater than the capable level of internal processing, PEAK indicator will light. If this happens, you should press the ATT button. "ATT" is displayed when this function is activated.

The signal-input level is reduced by about the half. Attenuation will not work with the output signal of "REC OUT" (TAPE, CD-R/MD, VCR1 and VCR2 output). This function is memorized for each input function.

# (14) MUTE button

Press this button to mute the output to the speakers. Press it again to return to the previous volume level.

# INPUT FUNCTION SELECTOR buttons (AUDIO/ VIDEO)

These buttons are used to select the input sources.

The video function selector, such as TV, LD, DVD, DSS, VCR1 and

VCR2, selects video and audio simultaneously. Audio function sources such as CD, TAPE, CDR/MD, and TUNER may be selected in conjunction with a Video source.

This feature (Sound Injection) combines a sound from one source with a picture from another.

Choose the video source first, and then choose a different audio source to activate this function.

Press TUNER button to switch the between FM or AM.

# 16 AUX1 input jacks

These auxiliary video/audio and optical digital input jacks accept the connection of a camcorder, portable DVD, game etc.

# AUX1 button

This button is used to select the AUX1 input source.

## 18 AUX2 button

This button is used to select the AUX2 (L/R input of 7.1 CH. IN).

# 19 S. (Source) DIRECT button

When this button is pressed, the tone control circuitry is bypassed as well as Bass Management.

#### Notes:

- The surround mode is automatically switched to AUTO when the source direct function is turned on.
- · Additionally, Speaker Configurations are fixed automatically as follow.
- Front SPKR = Large, Center SPKR = Large, Surround SPKR = Large, Sub woofer = On

#### 20 7.1CH INPUT button

Press this button to select the 7.1CH INPUT.

## (21) SLEEP button

Set the sleep timer function with this button.

# (2) A/D (Analog/Digital) SELECTOR button

This is used to select between the analog and digital inputs.

#### Note:

• This button is not used for an input source that is not set to a digital input in the system setup menu.

# 23 M-SPKR (Multi Room Speaker) button

Press this button to activate the Multiroom Speaker system . "M-SPKR" indicator will light in the display.

# 24 MULTI (Multi Room) button

Press this button to activate the Multiroom system . "MULTI" indicator will light in the display.

# 25 PHONES jack for stereo headphones

This jack may be used to listen to the SR9200's output through a pair of headphones. Be certain that the headphones have a standard 1 / 4" stereo phone plug. Note that the main room speakers will automatically be turned off when the headphone jack is in use.

- · When using headphones, the surround mode will automatically change to STEREO.
- The surround mode returns to the previous setting as soon as the plug is removed from the jack.

# 26 INFRARED transmitting sensor window

This window transmits infrared signals for the remote control unit.

# INFRARED receiving sensor window

This window receives infrared signals for the remote control unit.