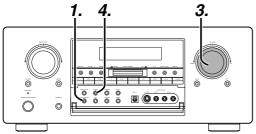

# 2 SELECT (MULTI FUNCTION MODE SELECT) button

Press this button to change the mode for MULTI FUNCTION control dial.

# 3 SURROUND MODE Selector & MULTI FUNCTION control dial

This dial changes surround mode sequentially or select contents of OSD menu system.

# 4 ENTER (MULTI FUNCTION ENTER) button

Press this button to enter the setup by MULTI FUNCTION dial.

# 12 VOLUME control knob

Adjusts the overall sound level. Turning the control clockwise increases the sound level.