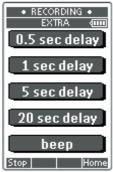

With the **Page Up** and **Page Down** buttons you can go to other screens of the selected device.

7. Tap the soft button you want to select as a macro. A message screen appears.

8. Tap Start.

The HOME screen appears with the 'Recording' label at the top of the screen. The buttons you tap on this screen will not be recorded. From the HOME you can go to the different devices or you can press the **Extra** hard button to go to the Extra screen with delays and beeps.

**9.** Tap the button of the device you want to go to. The device screen appears.

- Tap the soft or hard buttons with the commands you want to record.
- 11. Press the Page Up and Page Down buttons to go to different screens of the same device or press the Home button to go to the HOME screen again.
- **12.** To add delays and beeps to the macro, press the Extra hard button on the HOME screen.

The Extra screen appears.

- To add a delay, tap one of the Delay buttons.
   By tapping several Delay buttons, the duration of the delay will be increased.
- 2) To add a beep, tap the beep button.
- 3) Press the Home button to go to the HOME screen again.