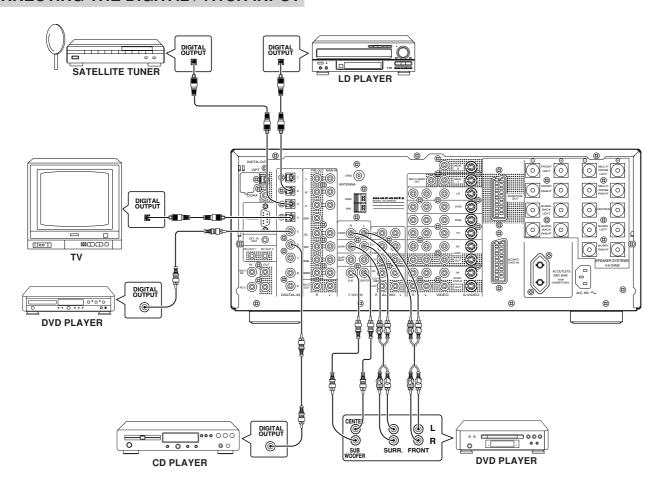

, you will never have to reset the RC3200A

However, on rare occasions, if the RC3200A's touch screen freezes or if you notice unusual behavior, you need to perform a reset to get the RC3200A running again. All customized commands and devices are retained.

- Slide the battery cover off the back of the RC3200A.
   You will see the Reset button in the battery compartment.
- Use an unfolded paperclip to carefully press the Reset button.

The RC3200A restarts and an Introduction screen appears. The RC3200A beeps twice to indicate it is ready for use.



# CONNECTING

# **CONNECTING THE AUDIO COMPONENTS**



# **CONNECTING THE VIDEO COMPONENTS**



# CONNECTING THE VIDEO COMPONENTS WITH S-VIDEO / SCART



# CONNECTING THE MONITOR AND VIDEO CAMERA



# **CONNECTING THE DIGITAL / 7.1CH INPUT**





# **CONNECTING THE SPEAKERS WITH EXTERNAL AMPLIFIER**



# **CONNECTING THE ANTENNA AND POWER CORD**



# **CONNECTING THE REMOTE CONTROL BUS (RC-5)**





# SETUP

After all components are connected, initial setup must be performed.

# ON SCREEN DISPLAY MENU SYSTEM

The SR9200 incorporates an on-screen menu system, which makes various operations possible by using the cursor (**Up**, **Down**, **Left**, **Right**) and **OK** buttons on the remote control unit.

#### Notes:

- To view the on-screen displays, make certain you have made a connection from the Monitor Out jack (VIDEO, S-VIDEO or COMPONENT)on the rear panel to the composite,S-Video or component input of your TV or projector. (see 24 page)
- In order to view the SR9200's displays, the correct video source must be selected on