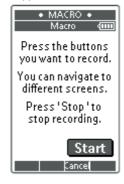

With the **Page Up** and **Page Down** buttons you can go to other screens of the selected device.

7. Tap the soft button you want to select as a macro. A message screen appears.

8. Tap Start.

The HOME screen appears with the 'Recording' label at the top of the screen. The buttons you tap on this screen will not be recorded. From the HOME you can go to the different devices or you can press the **Extra** hard button to go to the Extra screen with delays and beeps.

**9.** Tap the button of the device you want to go to. The device screen appears.

- Tap the soft or hard buttons with the commands you want to record.
- 11. Press the Page Up and Page Down buttons to go to different screens of the same device or press the Home button to go to the HOME screen again.
- **12.** To add delays and beeps to the macro, press the Extra hard button on the HOME screen.

The Extra screen appears.

- To add a delay, tap one of the Delay buttons.
   By tapping several Delay buttons, the duration of the delay will be increased.
- 2) To add a beep, tap the beep button.
- 3) Press the Home button to go to the HOME screen again.