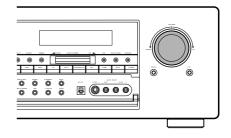

# FRONT PANEL

# 1 POWER switch and STANDBY indicator

You can turn on and off the unit's power using the front panel power switch.

However, if you turn the unit off with the front panel switch, the unit goes completely off rather than to the "standby mode" (Red LED indicator light glows in the standby mode).

The unit cannot be turned on with the remote control when it is not in the standby mode. When the red LED is on, the unit can be turned on via the remote control or by pressing any input selector button on the front panel.

# 2 SELECT (MULTI FUNCTION MODE SELECT) button

Press this button to change the mode for MULTI FUNCTION control dial.

# 3 SURROUND MODE Selector & MULTI FUNCTION control dial

This dial changes surround mode sequentially or select contents of OSD menu system.

# 4 ENTER (MULTI FUNCTION ENTER) button

Press this button to enter the setup by MULTI FUNCTION dial.

#### (5) DISPLAY mode button

When this button is pressed, the FL display mode is changed as NORMAL  $\rightarrow$  Auto Off  $\rightarrow$  Off and the display off indicator(**DISP**) lights up in condition of DISPLAY OFF.

# 12 VOLUME control knob

Adjusts the overall sound level. Turning the control clockwise increases the sound level.

# 13 ATT (Attenuate) button

If the selected analog audio input signal is greater than the capable level of internal processing, PEAK indicator will light. If this happens, you should press the ATT button. "ATT" is displayed when this function is activated.

# (14) MUTE button

Press this button to mute the output to the speakers. Press it again to return to the previous volume level.

# INPUT FUNCTION SELECTOR buttons (AUDIO/ VIDEO)

These buttons are used to select the input sources.

The video function selector, such as TV, LD, DVD, DSS, VCR1 and

VCR2, selects video and audio simultaneously. Audio function sources such as CD, TAPE, CDR/MD, and TUNER may be selected in conjunction with a Video source.