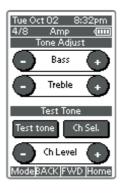

### BASS + and -

These buttons are used to adjust the tone of low-frequency sound. (see page 34)

#### Treble + and -

These buttons are used to adjust the tone of high-frequency sound. (see page 34)

# Test tone

This button is used to generate the test tone noise signal.

You can check the balance of output signal level.

#### Ch sel.

This button is used to change the test tone noise signal output channel.

#### Ch. Level + and -

This button is used to adjust the output level of each channel.