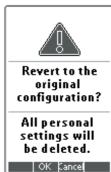

#### Warning

 When you revert the RC3200A, all customization is lost permanently. You loose all RC3200A settings learned codes and recorded macros.

By tapping the **Revert** button the RC3200A will be reverted to the default configuration.

Reverting to the original configuration restores the RC3200A to its initial state.

You might have to revert when you notice that scrolling through pages is slowing down. This might be the case when you have added a lot of commands to the RC3200A.

**1.** Tap the **Revert** button.

A message screen appears to confirm or cancel the revert process.

2. Press OK or Cancel.