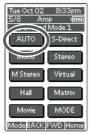

## **SURROUND MODE 1**

AMP PAGE 5/8

AUTO, S-DIRECT, Mono, Stereo, M-Stereo(Multi channel stereo), Virtual, hall, matrix, Movie.

These buttons are used to select surround mode. (see page 36, 37)

## **SURROUND MODE 2**

AMP PAGE 6/8

#### THX

CINEMA and Surr.EX(THX Surround EX)

These buttons are used to select THX mode. (see page 36)

#### DTS

dts, dts-ES, Neo6-cinema and Neo6-music

These buttons are used to select DTS mode. (see page 36)