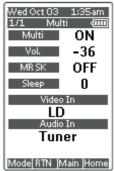

### Multiroom Status

If you desire to see status screen to Multiroom , press **Multi** button of navigation bar.

This status screen shows Multiroom condition, Volume level, Sleep timer, Video Input ,and Audio input in Multi room.