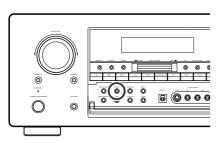

Bass** on the remote. To adjust the treble effect, tap **Treble**+ or **Treble**- on the remote.

#### Notes

- The tone control function can work in the AUTO Surround, Stereo, Dolby PL2, DTS, DTS-ES, and Multi Ch. Stereo mode.
- If digital input signal is PCM 96kHz, tone control is disable.

#### TEMPORARILY TURNING OFF THE SOUND



To temporarily silence all speaker outputs such as when interrupted by a phone call, press the **MUTE** button on the front panel or  $\sp M$  button on the remote.

This will interrupt the output to all speakers and the head-phone jack, but it will not affect any recording or dubbing that may be in progress. When the system is muted, the display will show "**MUTE**".

Press the MUTE button again to return to normal operation.

#### **USING THE SLEEP TIMER**





To program the SR9200 for automatic standby, press **SLEEP** buton or tap the **Sleep** on the remote.

Each press of the button will increase the time before shut down in the following sequence.



The sleep time will be shown for a few seconds in the display on the front panel, and it will count down until the time has elapsed.

When the programmed sleep time has elapsed, the unit will automatically turn off.

Note that the **SLEEP** indicator on the display will light up when the Sleep function is programmed.

To cancel the Sleep function, press the **Sleep** button until the display shows to "**SLEEP OFF**" and the SLEEP indicator disappear.

#### **NIGHT MODE**



Tap the Night to turn on the NIGHT mode.

Selecting the Night Mode ON is effective in Dolby Digital only, and it compr