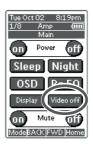

#### Display button

This button is used to select the display mode for front display. (see page 40)

#### Video off button

This button is used to turn off or on the video signal outputs from MONITOR OUT terminals. (see page 40)

#### Cinema RE-EQ button

This button is used to active the Cinema Re-EQ $^{\text{TM}}$ , press again this is inactive.

#### OSD button

This button is used to turn on the On Screen Display for general information.

You can find the current condition of SR9200.