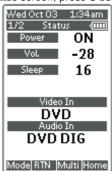

#### 1/2 Status

To show  $1^{\text{st}}$  page of status screen, press  $\boldsymbol{S}$  button .

This status screen shows Power condition, Volume level, Sleep timer, Video Input ,and Audio input in Main room.