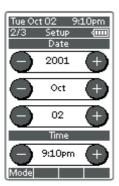

#### **SECOND SETUP PAGE**

On the second setup page you can adjust:

- · the date:
- · the time.

#### Adjust the Date

You can set the year, the month and the day in the date settings. Press "+" to increase or "-" to decrease the value for the year, month and day.

- **1.** Tap "+" or "-" once to adjust the year, month and day one value up
- Press and hold "+" or "-" to adjust the values for the year and the month more rapidly. The value for the day settings will change per 5 days.

The RC3200A will immediately reflect the date change at the top of the screen.

#### Adjust the Time

- Tap "+" or "-" once to adjust the time 1 minute up or down.
- Press and hold "+" or "-" to adjust the time more rapidly. The time will increase or decrease per 30 minutes.

The RC3200A will immediately reflect the time change at the top of the screen.