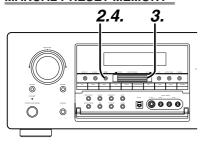

# 23 M-SPKR (Multi Room Speaker) button

Press this button to activate the Multiroom Speaker system . "M-SPKR" indicator will light in the display.

# 24 MULTI (Multi Room) button

Press this button to activate the Multiroom system . "MULTI" indicator will light in the display.