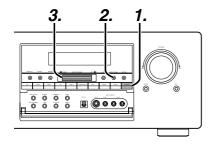

# FRONT PANEL

# 2 SELECT (MULTI FUNCTION MODE SELECT) button

Press this button to change the mode for MULTI FUNCTION control dial.

# 3 SURROUND MODE Selector & MULTI FUNCTION control dial

This dial changes surround mode sequentially or select contents of OSD menu system.