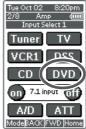

# SHOW THE STATUS OF SR9200 ON THE LCD OF RC3200A

RC3200 has 2way communication with SR9200, it shows some status screen for SR9200.

#### 1/2 Status

To show  $1^{\text{st}}$  page of status screen, press  $\boldsymbol{S}$  button .

This status screen shows Power condition, Volume level, Sleep timer, Video Input ,and Audio input in Main room.

#### Tuner, TV, VCR1, DSS, CD, DVD, buttons

These buttons are used for selecting an input source. (see page 34)