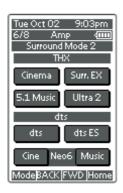

## **SURROUND MODE 2**

AMP PAGE 6/8

#### THX

CINEMA and Surr.EX(THX Surround EX)

These buttons are used to select THX mode. (see page 36)

#### DTS

dts, dts-ES, Neo6-cinema and Neo6-music

These buttons are used to select DTS mode. (see page 36)