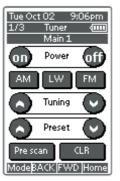

## **MAIN**

### AMP PAGE 1/8

#### Power on and off buttons

These buttons are used to turn on or off SR9200

#### Sleep button

This button is used to set the sleep timer. (see page 35)

#### Night buttor

This button is used to set night mode. (see page 35)

#### Display button

This button is used to select the display mode for front display. (see page 40)

#### Video off button

This button is used to turn off or on the video signal outputs from MONITOR OUT terminals. (see page 40)

#### Cinema RE-EQ button

This button is used to active the Cinema Re-EQ $^{\text{TM}}$ , press again this is inactive.

#### OSD button

This button is used to turn on the On Screen Display for general information.

You can find the current condition of SR9200.