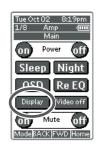

#### Display button

This button is used to select the display mode for front display. (see page 40)

#### Video off button

This button is used to turn off or on the video signal outputs from MONITOR OUT terminals. (see page 40)

#### Cinema RE-EQ button

This button is used to active the Cinema Re-EQ $^{\text{TM}}$ , press again this is inactive.

#### OSD button

This button is used to turn on the On Screen Display for general information.

You can find the current condition of SR9200.