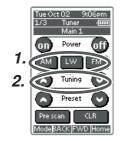

#### AM, LW, FM buttons

These buttons are used to switch between FM, AM, and LW mode of the tuner.

#### Tuning (\* :up / v : down ) buttons

These buttons are used to change the frequency.

# Preset (^ :up / v : down ) buttons

These buttons are used to change the preset station.

# Preset Scan button

This button is used to start a scan automatically through the stations preset into the receiver's memory.

# CLR (Clear) button

This button is used to cancel certain memory or programming of tuner operations.