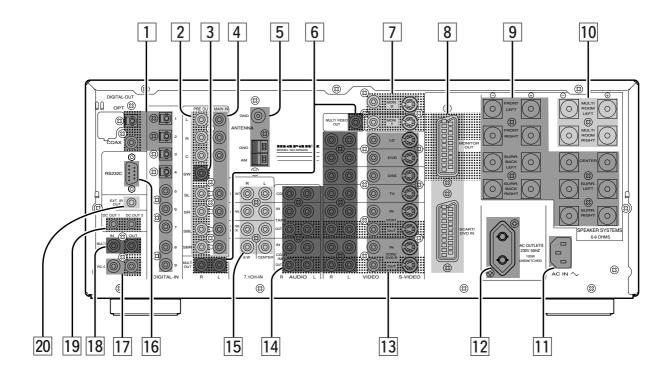

# DIGITAL INPUT (Dig.1 - 9) / OUTPUT (coaxial, optical)

These are the digital audio inputs and outputs. There are 5 digital inputs with coaxial jacks, 4 with optical jacks.

The inputs accept digital audio signals from a compact disc, LD, DVD, or other digital source component.

For digital output, there is 1 coaxial output and 1 optical output. The digital outputs can be connected to MD recorders, CD recorders, DAT decks, or other similar components.

# 2 Preamp Outputs (L, R, SL, SR, SBL, SBR, C)

When the jumper plugs that link the Amplifier Inputs with these outputs are removed, these jacks may be connected to an external power amplifier.

# **3** Subwoofer Output

Connect this jack to the line level input of a powered subwoofer. If an external subwoofer amplifier is used, connect this jack to the subwoofer amplifier input. If you are using two subwoofers, either powered or with a 2 channel subwoofer amplifier, connect a "Y" connector to the subwoofer output jack and run one cable from it to each subwoofer amplifier.

# 4 Main Amplifier Inputs

When the jumper plugs that link the Preamp Outputs with these inputs are removed, these jacks may be used to connect an external source to the internal amplifiers.

#### Notes:

- When connecting a equipment, remove the attached jumper plugs and store them carefully so as not to lose them.
- Only remove the jumper plugs when required. After you finish using an Main Amp Input jack, replace the jumper plug.

# 5 FM antenna terminal (75 ohms)

Connect an external FM antenna with a coaxial cable, or a cable network FM source.

# AM antenna and ground terminals

Connect the supplied AM loop antenna. Use the terminals marked "AM" and "GND". The supplied AM loop antenna will provide good AM reception in most areas. Position the loop antenna until you hear the best

# 6 Multiroom Outputs (Audio L&R, Video)

These are the audio and video output jacks for the remote zone (Multi Room).

Connect these jacks to the optional audio power amplifiers or video display devices to view and listen to the source selected by the mulitroom system in a remote room.

# 7 MONITOR OUT

There are 2 monitor outputs and each one includes both composite video and S-video configurations. When connecting two video monitors or televisions, be aware that the OSD interface can be used with both MONITOR OUT.

### 8 SCART INPUT/OUTPUT

If your DVD player or other device has SCART connectors, be sure to connect it to this SCART IN connector on the SR9200. and connect TV's SCART terminal to MONITOR OUT(SCART) on the SR9200.

By sending the pure DVD SCART video signal directly, the DVD signal forgoes the extra processing that normally would degrade the image. The result is vastly increased image quality, with incredibly lifelike colors and crisp detail.

# 9 Speaker outputs terminals (for Main room)

Seven terminals are provided for the front left, front right, front center, surround left, surround right, surround back left, and surround back right speakers.

# Speaker outputs terminals (for Multi room)

Two terminals are provided for the left and right speakers for Multiroom(2<sup>nd</sup> zone)

#### Notes

 Connect the these jacks to the matching + or – terminals on your speakers. When making speaker connections, always make certain to maintain correct polarity by connecting the red (+) terminals on the SR9200 to the red terminals on the speaker and the black (–) terminals on the SR9200 to the black terminals on the speakers.

# 11 AC INLET

Plug the supplied power cord into this AC INLET and then into the power outlet on the wall.

# 12 AC OUTLET

Connect the AC power cables of components such as a DVD and CD player to this outlet. SWITCHED outlet is provided.

This is always live as long as the SR9200 is plugged into a live outlet. A component connected here may be left on permanently, or may be switched off with its own power switch.

#### Caution

• In order to avoid potential turn-off thumps, anything plugged in here should be powered up before the SR9200 is turned on.

# 13 VIDEO IN/OUT (TV, DVD, DSS, LD, VCR1, VCR2)

These are the video inputs and outputs. There are 6 video inputs and 2 video outputs and each one includes both composite video and S-video configurations. Connect VCRs, LD players, DVD players, and other video components to the video inputs.

S-video sources can be viewed through the S-video outputs, and composite sources can only be viewed through the composite output. The 2 video output channels can be used to be connected to video tape recorders for making recordings.

# AUDIO IN/OUT (CD, TAPE, CD-R, TV, DVD, DSS, LD, VCR1, VCR2)

These are the analog audio inputs and outputs. There are 9 audio inputs (6 of which are linked to video inputs) and 4 audio outputs (2 of which are linked to video outputs). The audio jacks are nominally labeled for cassette tape decks, compact disc players,DVD players and etc.... The audio inputs and outputs require RCA-type connectors.

# 15 7.1 CHANNEL INPUT

By connecting a DVD Audio player, SACD player, or other component that has a multi channel port, you can playback the audio with 5.1 channel or 7.1 channel output.

## 16 **RS232C**

The RS232C port is to be used in conjunction with an external controller to control the operation of the SR9200 by using an external device

The RS232C port may also be used in the future to update the operating software of the SR9200 so that it will be able to support new digital audio formats and the like as they are introduced.

# 17 REMOTE CONT. IN/OUT terminals

Connect to a Marantz component equipped with remote control (RC-5) terminals.

# 18 MULTI ROOM REMOTE IN/OUT terminals

IN: Connect to multi-room remote control device, available from your Marantz dealer.

OUT: Connect to the Marantz component equipped with remote control (RC-5) terminals in another room (Second zone).

# 19 DC TRIGGER output terminals

Connect a device that needs to be triggered by DC under certain conditions (screen, power strip, etc...)

Use the system OSD setup menu to determine the conditions by which these jacks will be active.

#### Note:

• This output voltage is for (status) control only, It is not sufficient for drive capability.

## 20 External IR transmitter terminal

If the SR9200 is located inside a rack or cabinet that will not allow infrared beams to transmit to 2way remote commander, you will need to connect a IR transmitter to this output to be able to use the 2way remote controller.

Then install the remote transmitter in an unblocked location where you can easily receive IR signal.

#### Note:

• An optional remote transmitter kit is required.