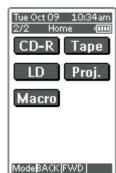

# LCD touch scren

The LCD touch screen is divided into different sections:

Here the date and time are displayed when you are operating your devices.

In this area you can see:

- the page number;
- the device you are operating;
- · the battery level indicator.

With these soft buttons you operate your device.

Navigation bar:

These are the labels of the 4 hard buttons below the touch screen.