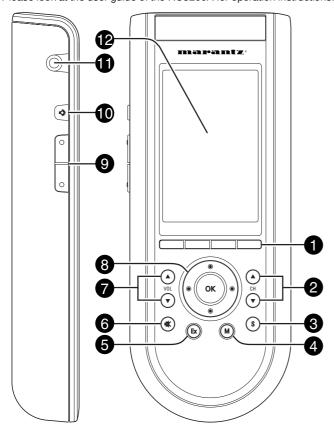

# Select buttons to Navigation bar

These buttons work with navigation bar in LCD. Each function may also be provided with an alphanumeric function indicator visible in navigation bar of LCD display.

# 2 CH (Channel) ▲ UP and ▼ DOWN buttons

Use these buttons to select the preset number of tuner in the SR9200 or channel of TV.

# 3 S (Status) button

Press this button to see (jump to) the status of SR9200 on LCD panel.

# 4 M (Menu) button

Use this button to entry the OSD menu system.

# **6** Ex (Exit ) button

Press this button to exit on screen menu.

# 6 **№** (mute) button

Press this button to mute the sound temporarily.

# **7** VOL(Volume) ▲ UP and ▼ DOWN buttons

Use these buttons to raise and lower the SR9200's volume level.

# OK and cursor (Up / Down / Left / Right ) buttons

Use these buttons to navigate through on-screen menus. (Refer to "ON-SCREEN MENU SYSTEM" on page 28 - 33)

# Page scroll Up /Down buttons

Use these buttons to scroll up or down the device of LCD screen.

# 

Press this button turns on the backlight to LCD display.

# Serial port

To connect the RC3200A with your computer by attached serial cable for future upgrades.

# LCD touch scren

The LCD touch screen is divided into different sections:

Here the date and time are displayed when you are operating your devices.

In this area you can see:

- the page number;
- the device you are operating;
- · the battery level indicator.

With these soft buttons you operate your device.

Navigation bar:

These are the labels of the 4 hard buttons below the touch screen.