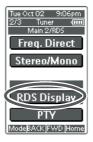

#### Frequency Direct button

This button is used to select the mode of frequency direct input.

#### Stereo/Mono button

This button is used to select the FM tuning mode, auto stereo or mono.

#### RDS Display button

Selects display mode function in RDS (Radio Data System) by this button.

#### PTY button

Selects PTY function in RDS (Radio Data System) by this button.