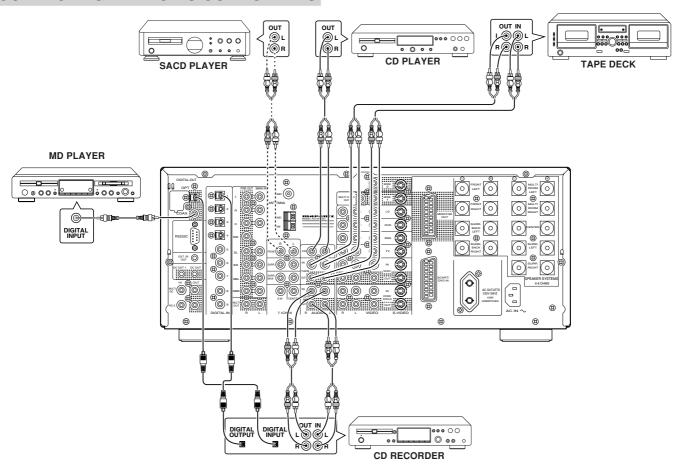

# **CONNECTING THE AUDIO COMPONENTS**

# DIGITAL INPUT (Dig.1 - 9) / OUTPUT (coaxial, optical)

These are the digital audio inputs and outputs. There are 5 digital inputs with coaxial jacks, 4 with optical jacks.

The inputs accept digital audio signals from a compact disc, LD, DVD, or other digital source component.

For digital output, there is 1 coaxial output and 1 optical output. The digital outputs can be connected to MD recorders, CD recorders, DAT decks, or other similar components.

# AUDIO IN/OUT (CD, TAPE, CD-R, TV, DVD, DSS, LD, VCR1, VCR2)

These are the analog audio inputs and outputs. There are 9 audio inputs (6 of which are linked to video inputs) and 4 audio outputs (2 of which are linked to video outputs). The audio jacks are nominally labeled for cassette tape decks, compact disc players,DVD players and etc.... The audio inputs and outputs require RCA-type connectors.