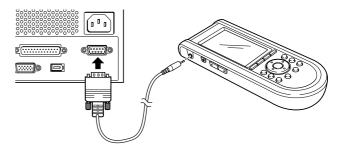

#### Note

• It is advised to make backup copies of your own configurations. This can be done with RC3200edit.

With RC3200edit you can:

- · generate the Home Screen;
- · design the page layout and the appearance of buttons;
- · configure the behavior of the hard buttons and soft buttons;
- · access RC3200edit's extended help system by pressing F1.
- save, duplicate and share NCFs, devices, buttons, bitmaps or codes with another RC3200A;
- preview the NCF on the RC3200emulator;
- download the new configurations to your RC3200A by means of the included serial cable;
- Plug one end of the serial cable in the serial port on your computer.
- Plug the other end of the serial cable in the serial port on the RC3200A.