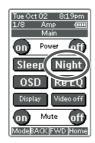

## (21) SLEEP button

Set the sleep timer function with this button.

#### Sleep button

This button is used to set the sleep timer. (see page 35)

#### Night buttor

This button is used to set night mode. (see page 35)

# (16) SLEEP timer indicator

This indicator lights when the seep timer function in main-room is in use.

# (17) NIGHT mode indicator

This indicator lights when the SR9200 is in the Night mode, which reduces the dynamic range of digital program material at low volume levels

#### OSD button

This button is used to turn on the On Screen Display for general information.

You can find the current condition of SR9200.