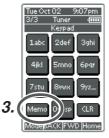

#### Ten keypad (0, 1 - 9)

These buttons are used to change the preset station name or input frequency directly.

## Memo button

This button is used to enter the tuner's preset memory numbers and station names.

#### CLR (Clear) button

This button is used to cancel certain memory or programming operations.