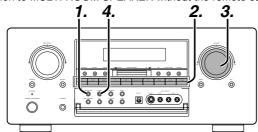

# FRONT PANEL

# 1 POWER switch and STANDBY indicator

You can turn on and off the unit's power using the front panel power switch.

However, if you turn the unit off with the front panel switch, the unit goes completely off rather than to the "standby mode" (Red LED indicator light glows in the standby mode).

# 2 SELECT (MULTI FUNCTION MODE SELECT) button

Press this button to change the mode for MULTI FUNCTION control dial.

# 3 SURROUND MODE Selector & MULTI FUNCTION control dial

This dial changes surround mode sequentially or select contents of OSD menu system.

# 4 ENTER (MULTI FUNCTION ENTER) button

Press this button to enter the setup by MULTI FUNCTION dial.