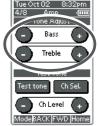

## **TONE ADJUST**

#### AMP PAGE 4/8

### BASS + and -

These buttons are used to adjust the tone of low-frequency sound. (see page 34)

#### Treble + and -

These buttons are used to adjust the tone of high-frequency sound. (see page 34)

# Test tone

This button is used to generate the test tone noise signal.

You can check the balance of output signal level.

#### Ch sel.

This button is used to change the test tone noise signal output channel.

#### Ch. Level + and -

This button is used to adjust the output level of each channel.