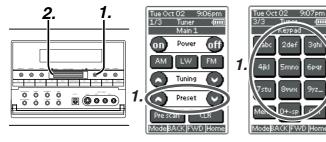

## 6 CLEAR button

Press this button to cancel the station-memory setting mode or preset scan tuning.

# MEMO (memory) button

Press this button to enter the tuner preset memory numbers or station names.

# **8 GYRO TUNING dial**

Rotate this dial to change the frequency or the preset number.

# 9 F/P (FREQUENCY / PRESET) button

During reception of AM or FM, you can change the function of the **GYRO TUNING** dial for scanning frequencies or selecting preset stations by pressing these buttons.

# Preset (^ :up / v : down ) buttons

These buttons are used to change the preset station.

# Preset Scan button

This button is used to start a scan automatically through the stations preset into the receiver's memory.

# CLR (Clear) button

This button is used to cancel certain memory or programming of tuner operations.