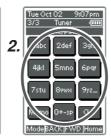

#### Ten keypad (0, 1 - 9)

These buttons are used to change the preset station name or input frequency directly.

## Memo button

This button is used to enter the tuner's preset memory numbers and station names.

#### CLR (Clear) button

This button is used to cancel certain memory or programming operations.