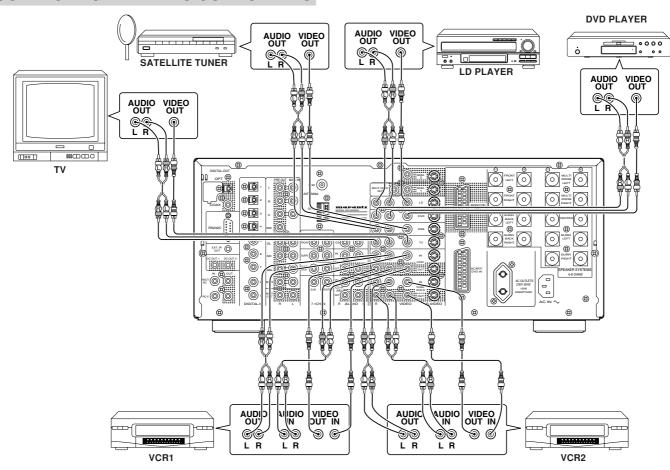

# **CONNECTING THE VIDEO COMPONENTS**

# 13 VIDEO IN/OUT (TV, DVD, DSS, LD, VCR1, VCR2)

These are the video inputs and outputs. There are 6 video inputs and 2 video outputs and each one includes both composite video and S-video configurations. Connect VCRs, LD players, DVD players, and other video components to the video inputs.

S-video sources can be viewed through the S-video outputs, and composite sources can only be viewed through the composite output. The 2 video output channels can be used to be connected to video tape recorders for making recordings.

# AUDIO IN/OUT (CD, TAPE, CD-R, TV, DVD, DSS, LD, VCR1, VCR2)

These are the analog audio inputs and outputs. There are 9 audio inputs (6 of which are linked to video inputs) and 4 audio outputs (2 of which are linked to video outputs). The audio jacks are nominally labeled for cassette tape decks, compact disc players,DVD players and etc.... The audio inputs and outputs require RCA-type connectors.