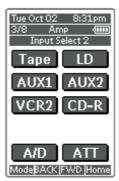

#### **INPUT SELECT 2**

## AMP PAGE 3/8

#### Tape, LD, AUX1, AUX2, VCR2, CD-R

These buttons are used for selecting an input source. (see page 33)

#### A/D buttor

This button is used to select the Auto digital input, fixed digital input or analog input. (see page 40)

#### ATT button

This button is used to attenuate to analog input signals. (see page 40)