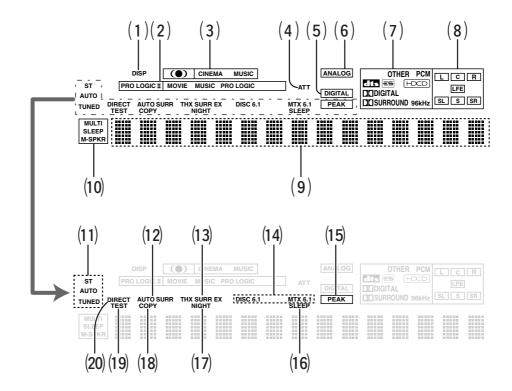

# (1) DISP (Display Off) indicator

This indicator lights when the SR9200 is in the display off condition.

# (2) PRO LOGIC II mode indicators (MOVIE, MUSIC, PRO LOGIC)

These indicators illuminate when one of the Dolby Pro Logic  ${\rm I\hspace{-.1em}I}$  modes is in use.

# (3) Circle Surround mode indicators (CINEMA, MUSIC)

These indicators illuminate when one of the Circle Surround modes is in use.

# (4) ATT (Attenuation) indicator

This indicator lights when the attenuation function is active.

# (5) **DIGITAL Input Indicator**

This indicator lights when digital input has been selected.

# (6) ANALOG input indicator

This indicator lights when an analog input source has been selected.

# (7) SIGNAL FORMAT indicators

 $\square\square$  DIGITAL,  $\square\square$  SURROUND, dts, ES, PCM, 96kHz, HDCD, and OTHER

When the selected input is a digital source, some of these indicators will light to display the specific type of signal in use.

# (8) ENCODED CHANNEL STATUS indicators

These indicators display the channels that are encoded with a digital input signal. If the selected digital input signal is Dolby Digital 5.1ch or DTS 5.1ch, "L", "C", "R", "LS", "RS" and "LFE" will light up.If the digital input signal is 2 channel PCM-audio, "L" and "R" will be displayed. If Dolby Digital 5.1ch signal with Surround EX flag or DTS-ES signal comes in, "L", "C", "R", "LS", "S", "RS" and "LFE" will show.

# (9) Main Information Display

This display shows messages relating to the status, input source, surround mode, tuner, volume level or other aspects of unit's operation.

# (10) Multi-room system indicator

**MULTI:** This indicator lights when the multi-room system is active. **SLEEP:** This indicator lights when the sleep timer to multi-room

system is active.

M-SPKR: This indicator lights when the Multi-room Speaker output is active.

## (11) TUNER's indicators

**ST(Stereo):** This indicator illuminates when an FM station is being tuned in stereo condition.

**AUTO:** This indicator illuminates when the tuner's Auto mode is in use.

**TUNED:** This indicator illuminates when a station is being received with sufficient signal strength to provide acceptable listening quality.

# (12) AUTO.SURR (Auto Surround mode) indicator.

This indicator illuminates to show that the AUTO SURROUND mode is in use

# (13) THX SURR EX (THX Surround EX mode) indicator.

When THX surround EX mode is selected, this indicator lights.

# (14) DTS-ES mode indicators (DISC6.1, MTX6.1)

These indicators will show to DTS-ES decoding mode.

# (15) **PEAK indicator**

This indicator is a monitor for an analog audio input signal. If the selected analog audio input signal is greater than the capable level of internal processing, this will light. If this happens, you should press the **ATT** button.

# (16) SLEEP timer indicator

This indicator lights when the seep timer function in main-room is in use.

# (17) NIGHT mode indicator

This indicator lights when the SR9200 is in the Night mode, which reduces the dynamic range of digital program material at low volume levels

# (18) COPY indicator

This indicator lights when DIGITAL COPY system is active.

# (19) **TEST tone indicator**

This indicator blinks in generating the test tone in speaker level setup.

# (20) DIRECT (Soruce direct) indicator

This indicator lights when the SR9200 is in the SOURCE DIRECT mode.