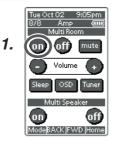

# SHOW THE STATUS OF SR9200 ON THE LCD OF RC3200A

RC3200 has 2way communication with SR9200, it shows some status screen for SR9200.

#### 1/2 Status

To show  $1^{\text{st}}$  page of status screen, press  $\boldsymbol{S}$  button .

This status screen shows Power condition, Volume level, Sleep timer, Video Input ,and Audio input in Main room.

#### 2/2 Status

If you desire to see 2<sup>nd</sup> page of status screen, press **Page UP** button.

This status screen shows surround mode, format and channel status of input signal, in Main room.

### Multiroom Status

If you desire to see status screen to Multiroom , press **Multi** button of navigation bar.

This status screen shows Multiroom condition, Volume level, Sleep timer, Video Input ,and Audio input in Multi room.

# MULTI ROOM AMP PAGE 8/8

## On/Off

These buttons are used to switch the unit to multi room mode.

#### Volume + and -

These buttons are used to adjust the sound level to multiroom system.

#### Muta

This button is used to mute the sound to multi room system temporarily.

#### Sleep

This button is used to set the sleep timer to multi room system.

#### Tunei

This button is to jump to TUNER's screen in this remote control unit.

#### OSD button

This button is used to turn on the On Screen Display for general information.

#### Multi room speaker On and Off

These buttons are used to switch the unit to multi room speaker mode.