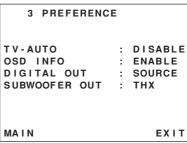

# **SPEAKER SETUP**

After you have installed the SR9200, connected all the components, and determined the speaker layout, it is now time to

perform the settings in the Speaker Setup menu for the optimum sound acoustics for your environment and speaker layout.

Before you perform the following settings, it is important that you first determine the following characteristics:

#### Note:

• You can not entry these setup, when you use MULTI SPEAKER function.

#### **SPEAKER SIZE**

When setting the speaker size in the SPEAKER SIZE sub-menu, use the guidelines given below.

**Large:** The complete frequency range for the channel you are setting will be output from the speaker.

**Small:** Frequencies of the channel you are setting lower than 80 Hz will be output from the subwoofer.

If the Subwoofer is set to "NONE" and the front speakers are set to "Large," then the sound may be output from both the left and right speakers.