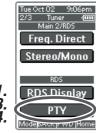

#### Frequency Direct button

This button is used to select the mode of frequency direct input.

#### Stereo/Mono button

This button is used to select the FM tuning mode, auto stereo or mono.

#### RDS Display button

Selects display mode function in RDS (Radio Data System) by this button.

#### PTY button

Selects PTY function in RDS (Radio Data System) by this button.