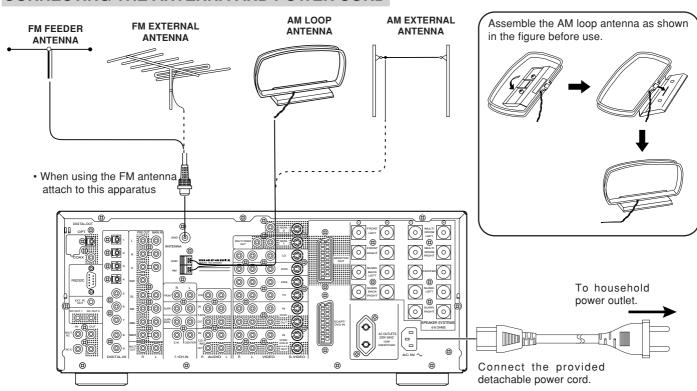

# 5 FM antenna terminal (75 ohms)

Connect an external FM antenna with a coaxial cable, or a cable network FM source.

# AM antenna and ground terminals

Connect the supplied AM loop antenna. Use the terminals marked "AM" and "GND". The supplied AM loop antenna will provide good AM reception in most areas. Position the loop antenna until you hear the best

# 11 AC INLET

Plug the supplied power cord into this AC INLET and then into the power outlet on the wall.