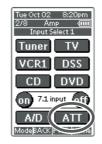

# **INPUT SELECT 1**

## AMP PAGE 2/8

#### Tuner, TV, VCR1, DSS, CD, DVD, buttons

These buttons are used for selecting an input source. (see page 34)

# 7.1 INPUT On/Off buttons

These buttons are used to select 7.1ch Input source. (see page 42)

#### A/D buttor

This button is used to select the Auto digital input, fixed digital input or analog input. (see page 40)

## ATT button

This button is used to attenuate to analog input signals. (see page 40)