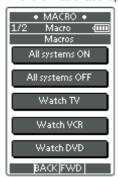

To record macros, RC3200A has to be in Macro mode.

- Set the RC3200A in Use Mode. See "Working with Modes".
- Press the HOME button. and press the Page Up button once.
   The HOME screen 2/2 appears.

**3.** Tap **Macro** button. Macro screen appears.

- **4.** Press and hold the **Mode** button for 3 seconds. The Mode screen appears.
- 5. Tap Macro on the Mode screen.

A message screen appears. RC3200A is now in Macro Mode.

6. Tap Next. The device screen with the Macro label appears.

With the **Page Up** and **Page Down** buttons you can go to other screens of the selected device.

7. Tap the soft button you want to select as a macro. A message screen appears.

8. Tap Start.

The HOME screen appears with the 'Recording' label at the top of the screen. The buttons you tap on this screen will not be recorded. From the HOME you can go to the different devices or you can press the **Extra** hard button to go to the Extra screen with delays and beeps.