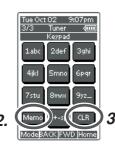

#### Ten keypad (0, 1 - 9)

These buttons are used to change the preset station name or input frequency directly.

## Memo button

This button is used to enter the tuner's preset memory numbers and station names.

#### CLR (Clear) button

This button is used to cancel certain memory or programming operations.