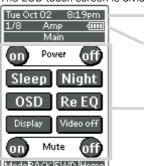

# LCD touch scren

The LCD touch screen is divided into different sections:

Here the date and time are displayed when you are operating your devices.

In this area you can see:

- the page number;
- the device you are operating;
- · the battery level indicator.

With these soft buttons you operate your device.

Navigation bar:

These are the labels of the 4 hard buttons below the touch screen.

## **MAIN**

### AMP PAGE 1/8

#### Power on and off buttons

These buttons are used to turn on or off SR9200

#### Sleep button

This button is used to set the sleep timer. (see page 35)

#### Night buttor

This button is used to set night mode. (see page 35)

#### Display button

This button is used to select the display mode for front display. (see page 40)

#### Video off button

This button is used to turn off or on the video signal outputs from MONITOR OUT terminals. (see page 40)

#### Cinema RE-EQ button

This button is used to active the Cinema Re-EQ $^{\text{TM}}$ , press again this is inactive.

#### OSD button

This button is used to turn on the On Screen Display for general information.

You can find the current condition of SR9200.