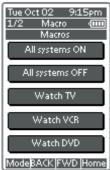

## **RECORDING MACROS**

A macro allows you to send a sequence of commands using one single button. You can for instance, switch on your TV, turn to a movie channel and prepare your VCR for recording by rewinding the videotape. All this can be done be pressing a single button on your RC3200A.

To record macros, RC3200A has to be in Macro mode.

- Set the RC3200A in Use Mode. See "Working with Modes".
- Press the HOME button. and press the Page Up button once.
   The HOME screen 2/2 appears.

**3.** Tap **Macro** button. Macro screen appears.

- **4.** Press and hold the **Mode** button for 3 seconds. The Mode screen appears.
- 5. Tap Macro on the Mode screen.

A message screen appears. RC3200A is now in Macro Mode.

6. Tap Next. The device screen with the Macro label appears.

With the **Page Up** and **Page Down** buttons you can go to other screens of the selected device.

7. Tap the soft button you want to select as a macro. A message screen appears.

8. Tap Start.

The HOME screen appears with the 'Recording' label at the top of the screen. The buttons you tap on this screen will not be recorded. From the HOME you can go to the different devices or you can press the **Extra** hard button to go to the Extra screen with delays and beeps.