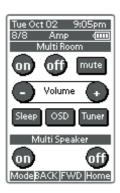

# 23 M-SPKR (Multi Room Speaker) button

Press this button to activate the Multiroom Speaker system . "M-SPKR" indicator will light in the display.

# 24 MULTI (Multi Room) button

Press this button to activate the Multiroom system . "MULTI" indicator will light in the display.

# (10) Multi-room system indicator

**MULTI:** This indicator lights when the multi-room system is active. **SLEEP:** This indicator lights when the sleep timer to multi-room

system is active.

M-SPKR: This indicator lights when the Multi-room Speaker output is active.

# MULTI ROOM AMP PAGE 8/8

## On/Off

These buttons are used to switch the unit to multi room mode.

#### Volume + and -

These buttons are used to adjust the sound level to multiroom system.

#### Muta

This button is used to mute the sound to multi room system temporarily.

#### Sleep

This button is used to set the sleep timer to multi room system.

#### Multi room speaker On and Off

These buttons are used to switch the unit to multi room speaker mode.