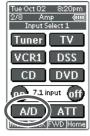

# (2) A/D (Analog/Digital) SELECTOR button

This is used to select between the analog and digital inputs.

#### Note:

• This button is not used for an input source that is not set to a digital input in the system setup menu.

#### A/D buttor

This button is used to select the Auto digital input, fixed digital input or analog input. (see page 40)

## ATT button

This button is used to attenuate to analog input signals. (see page 40)