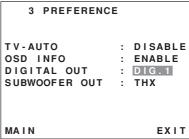

# INPUT SETUP (ASSIGNABLE DIGITAL INPUT)

Nine digital inputs can be assigned as the desired source. Use this menu to select the digital input jack to be assigned to the input source.

 Select "INPUT SETUP" in MAIN SETUP MENU with Up or Down cursor button, and press the OK button.

> 1 INPUT SETUP CD : D6 - AT T۷ : D4 - AT TAPE : ANA DSS : D3 - AT CD-R : D1-AT DVD : D5 - AT VCR<sub>1</sub> : ANA VCR2 : ANA LD : D2 - AT AUX1 : D - AT MAIN

- To select the input source, press Up or Down cursor button.
- To select the digital input jack , press the Left or Right cursor buttons

Select "**Dx-AT**" for input sources, for automatic detection of the digital input signal condition.

If no digital signal is input, the input signals to the analog input jacks will be played.

Select "**Dig x**" for input sources, for fixed the digital input jack. Select "**ANA**" for input sources for which no digital input jacks are used.

 If you finish the setup in this sub-menu, move cursor to MAIN with Up or Down cursor buttons and press OK button.