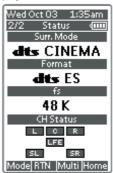

#### 2/2 Status

If you desire to see 2<sup>nd</sup> page of status screen, press **Page UP** button.

This status screen shows surround mode, format and channel status of input signal, in Main room.