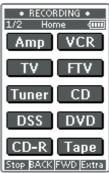

# **OPERATING DEVICES**

To operate devices on your RC3200A you have to switch to the HOME screen.

This screen displays the available devices like TV, VCR, DVD, Amp and so on.

### ACTIVATING THE HOME SCREEN

Press the **HOME** button.

The HOME screen appears, showing the available devices in the RC3200A.

#### SELECTING A DEVICE ON THE HOME SCREEN

Tap the soft button of the device you want to operate. The first page of the selected device appears. "Using the page up and page down Buttons" to go to another page of the device.