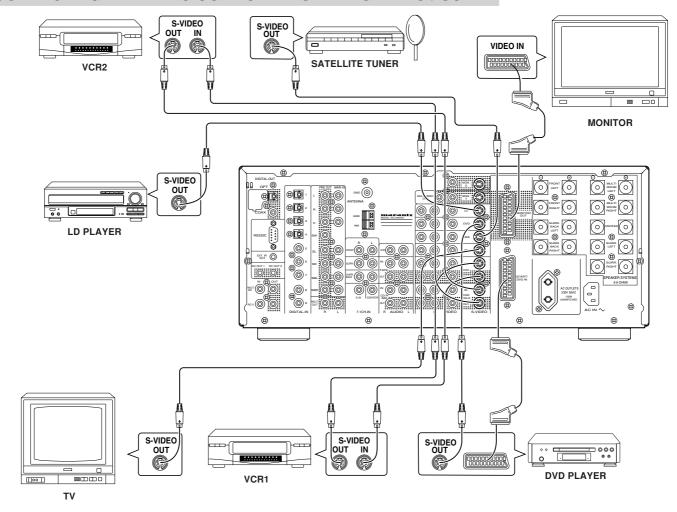

# CONNECTING THE VIDEO COMPONENTS WITH S-VIDEO / SCART

# 7 MONITOR OUT

There are 2 monitor outputs and each one includes both composite video and S-video configurations. When connecting two video monitors or televisions, be aware that the OSD interface can be used with both MONITOR OUT.

### 8 SCART INPUT/OUTPUT

If your DVD player or other device has SCART connectors, be sure to connect it to this SCART IN connector on the SR9200. and connect TV's SCART terminal to MONITOR OUT(SCART) on the SR9200.