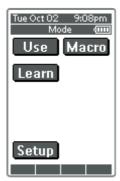

# **WORKING WITH MODES**

RC3200A starts up in Use mode. In this mode you operate your devices. For customizing the RC3200A (adjusting the settings, learning buttons or recording macros) you have to switch to the appropriate mode.

#### Note

 When switching between modes you will always return to the last active screen.

The RC3200A can be put into 4 different modes. These modes are: **Use mode:** For operating your devices. See "Operating Devices".

Setup mode: For changing the RC3200A system settings. See

"Adjusting the Settings" for more details.

Learn mode: For learning commands from other remote controls.

See "Learning Commands" for more details.

Macro mode: For recording macros. You can assign multiple

commands to one single button. See "Recording

Macros" for more details.