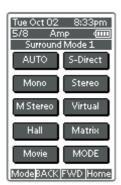

## **SURROUND MODE 1**

AMP PAGE 5/8

AUTO, S-DIRECT, Mono, Stereo, M-Stereo(Multi channel stereo), Virtual, hall, matrix, Movie.

These buttons are used to select surround mode. (see page 36, 37)