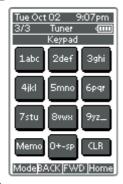

#### **TUNER PAGE 3/3**

#### Ten keypad (0, 1 - 9)

These buttons are used to change the preset station name or input frequency directly.

## Memo button

This button is used to enter the tuner's preset memory numbers and station names.

#### CLR (Clear) button

This button is used to cancel certain memory or programming operations.